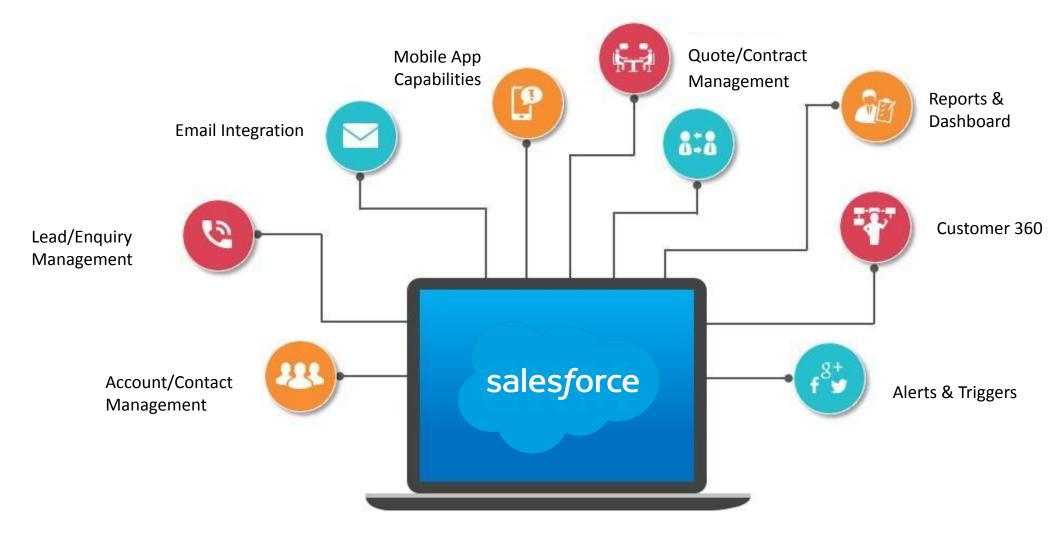

## SALESFORCE FUNCTIONALITIES THAT CAN DRIVEYOUR BUSINESS FROM ANYWHERE

#### **Lead/ Enquiry Management**

- Lead capturing from multiple sources
- Lead Allocation
- Lead Evaluation / Nurturing

#### **Account / Contact Management**

 Managing Existing/ New database at one place

#### **Alerts & Triggers**

- Contract Expiry/ Renewals
- Birthday / Anniversary / Any EventTriggers
- Follow up / Visits / Pending Tasks
   etc

#### **Quote/ Contract management**

 Send /Manage quotes and contracts directly

#### **Reports & Dashboard**

- Target vs Achieved Report
- Sales Team Performance Report

#### **Email Integration**

Integration with Outlook/Gmail

#### **Mobile App Capabilities**

Customized App Functionality

### **CUSTOMER 360**