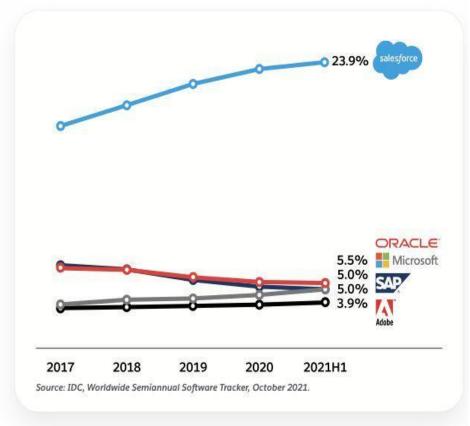

## Salesforce. #1 CRM.

Ranked #1 for CRM Applications based on IDC 2021 H1 Revenue Market Share Worldwide.

salesforce.com/number1CRM